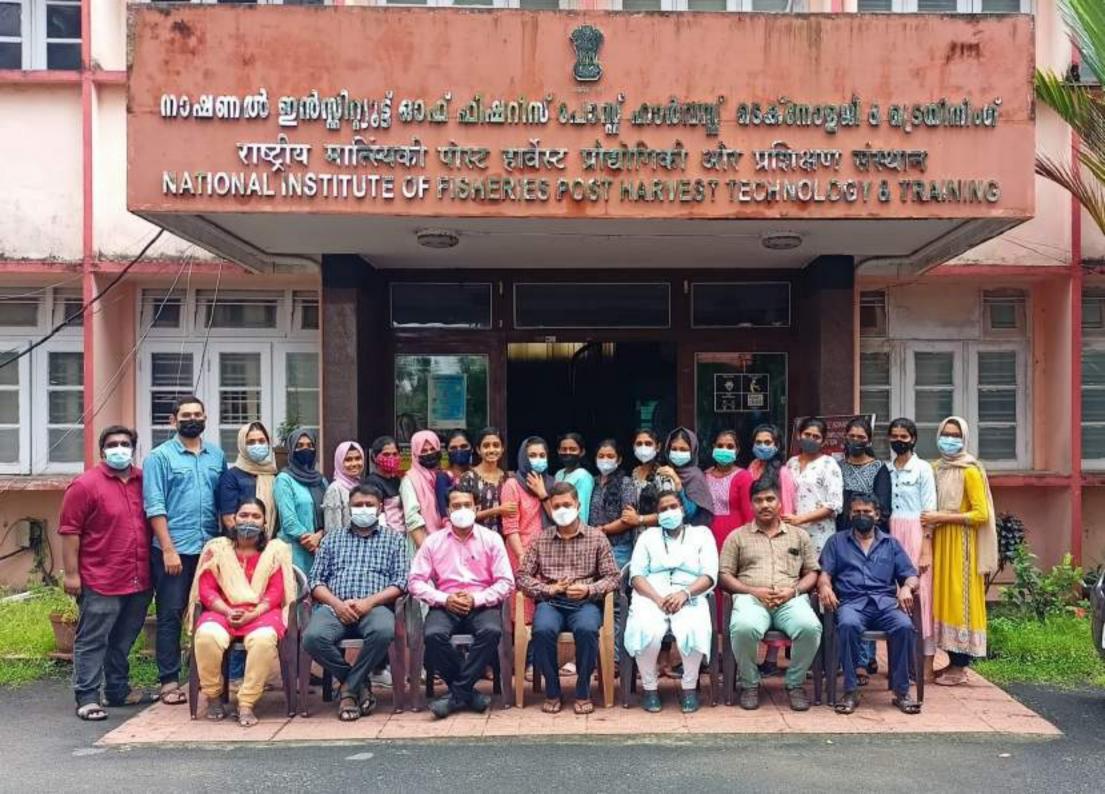

Kochi

### Report

MSc Aquaculture and Fishery Microbiology students of the department took part in the On Job training programme (Internship) at National Institute of Fisheries Post harvest Technology and Training, Kochi from 5/05/2022 to 12/05/2022. Student took part in both theory and practical classes during the training period. The classes were conducted by experts from the institute. The institute provided hand on training in new avenues in fish processing technology and preparation of value added products from thrash fishes.

MEX Porner Calley
Presses 677 586

Zubair A.A.
Assistant Professor
PG Copt. & Research Centre is
Annualture & Folicy Microbiology
MID Pomont College, Pennant South P.O.,
Microwaten (Dist)-679 586, India



Principal
MES Ponnani College
Ponnani South - 679 586







प्रमाणपत्र में. Certificate No.: ost/ee/v-1e

(मत्स्यपालन, पशुपालन और डेयरी मंत्रालय) MINISTRY OF FISHERIES, ANIMAL HUSBANDRY & DAIRYING

(मत्स्यपालन विभाग)

(DEPARTMENT OF FISHERIES)

## राष्ट्रीय मात्स्यिकी पोस्ट हार्वस्ट प्रौद्योगिकी और प्रशिक्षण संस्थान NATIONAL INSTITUTE OF FISHERIES POST HARVEST TECHNOLOGY AND TRAINING

पी.बी.सं.: 1801, कोच्ची - 682 016, केरल P.B. No. 1801, COCHIN - 682 016, KERALA

| यह प्रमाणपत्र श्री/श्रीमती / कुमारी               | को                                                            |
|---------------------------------------------------|---------------------------------------------------------------|
| й                                                 | "मात्स्यिकी पोस्ट हार्वस्ट प्रौद्योगिकी पर ऑन-जोब प्रशिक्षण " |
| पर संचालित पाठ्यक्रम की समाप्