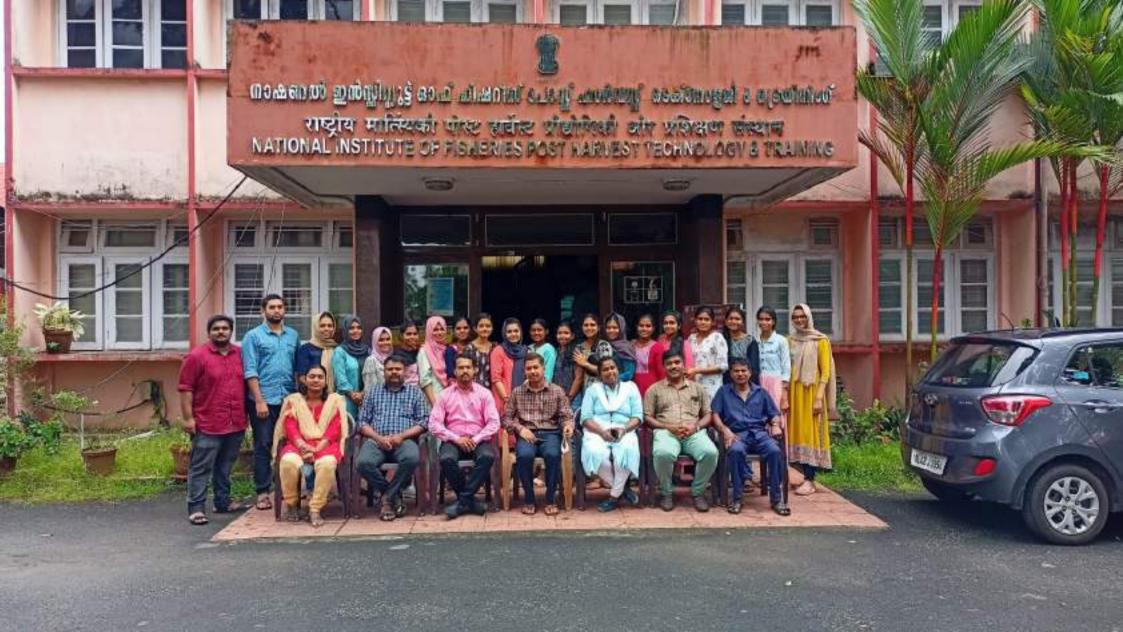

chi

### Report

MSc Aquaculture and Fishery Microbiology students of the department took part in the On Job training programme (Internship) at National Institute of Fisheries Post harvest Technology and Training, Kochi from 5/05/2022 to 12/05/2022. Student took part in both theory and practical classes during the training period. The classes were conducted by experts from the institute. The institute provided hand on training in new avenues in fish processing technology and preparation of value added products from thrash fishes.

MEX Porner Calley
Presses 677 586

Zubair A.A.
Assistant Professor
PG Copt. & Research Centre is
Annualture & Folicy Microbiology
MID Pomont College, Pennant South P.O.,
Microwaten (Dist)-679 586, India



Principal
MES Ponnani College
Ponnani South - 679 586







प्रमाणपत्र में. Certificate No.: ost/ee/v-1e

(मत्स्यपालन, पशुपालन और डेयरी मंत्रालय) MINISTRY OF FISHERIES, ANIMAL HUSBANDRY & DAIRYING

(मत्स्यपालन विभाग)

(DEPARTMENT OF FISHERIES)

## राष्ट्रीय मात्स्यिकी पोस्ट हार्वस्ट प्रौद्योगिकी और प्रशिक्षण संस्थान NATIONAL INSTITUTE OF FISHERIES POST HARVEST TECHNOLOGY AND TRAINING

पी.बी.सं.: 1801, कोच्ची - 682 016, केरल P.B. No. 1801, COCHIN - 682 016, KERALA

| यह प्रमाणपत्र श्री/श्रीमती / कुमारी               | को                                                            |
|---------------------------------------------------|---------------------------------------------------------------|
| й                                                 | "मात्स्यिकी पोस्ट हार्वस्ट प्रौद्योगिकी पर ऑन-जोब प्रशिक्षण " |
| पर संचालित पाठ्यक्रम की समाप्ति